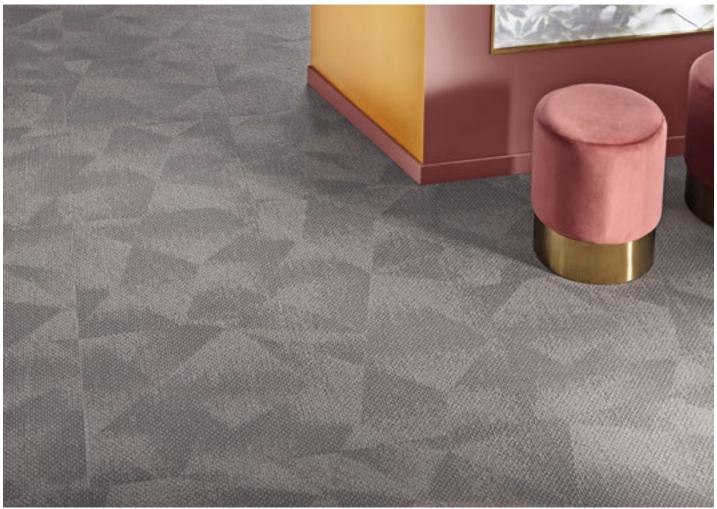

### **SUPERIOR 1054**

DESIGN D1069

Stylish at home and timeless. Interpreted by Vorwerk.

Superior 1054, Design D1069 | 5X46, Rapport: approx. w 80 x I 80 cm

9G14