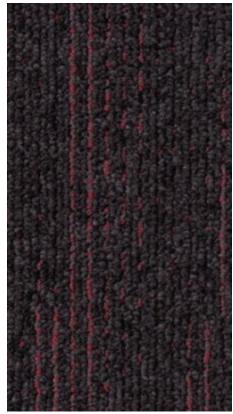

### **SUPERIOR 1051**

DESIGN D1064

Stylish at home and timeless. Interpreted by Vorwerk.

Superior 1051, Design D1064 | 9G08, Rapport: approx. w 80 x l 80 cm