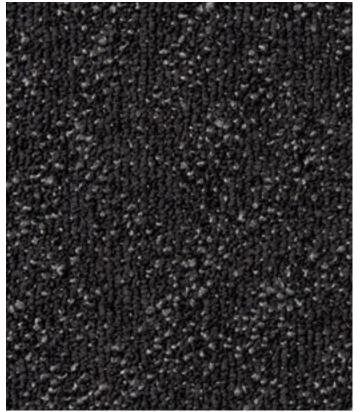

### **SUPERIOR 1051**

DESIGN D1064

Stylish at home and timeless. Interpreted by Vorwerk.

Superior 1051, Design D1064 | 9G08, Rapport: approx. w 80 x l 80 cm