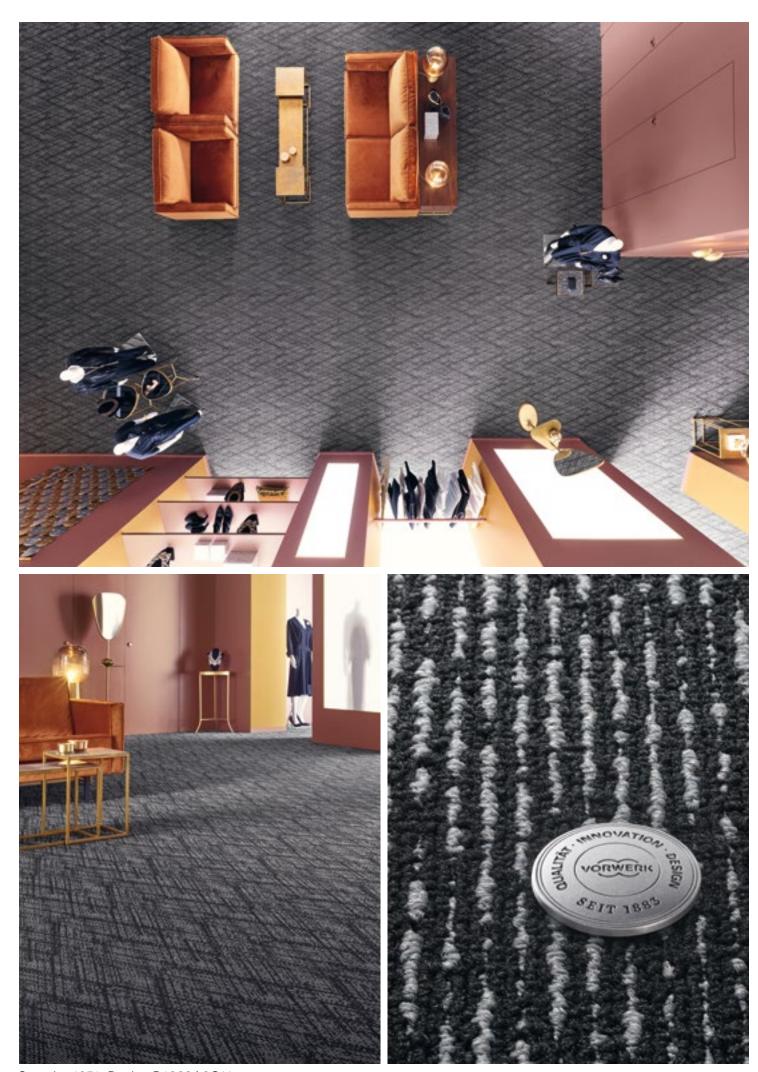

### **SUPERIOR 1051**

DESIGN D1062

Stylish at home and timeless. Interpreted by Vorwerk.

Superior 1051, Design D1062 | 9G11, Rapport: approx. w 80 x I 80 cm

9G09

**□** 1 **□** 3

Take us at our word.

Superior 1051, Design D1062 | 9G11