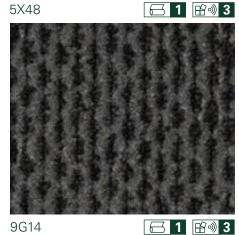

### **SUPERIOR 1054**

DESIGN D1069

Stylish at home and timeless. Interpreted by Vorwerk.

Superior 1054, Design D1069 | 5X46, Rapport: approx. w 80 x I 80 cm

9G14

Superior 1054 SL Sonic, Design D1069 | 5X46, Rapport: approx. w 80 x I 80 cm

Superior 1054 SL Sonic, Design D1070 | 3Q35, Rapport: approx. w 80 x I 160 cm

Superior 1051 SL Sonic, Design D1064 | 9G08, Rapport: approx. w 80 x I 80 cm