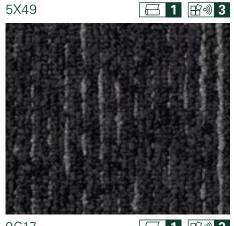

### **SUPERIOR 1054**

DESIGN D1070

Stylish at home and timeless. Interpreted by Vorwerk.

Superior 1054, Design D1070 | 3Q35, Rapport: approx. w 80 x I 160 cm

9G16

**⊟** !2 **⊞ ®** !2

**□** 1 **□** 3

9G17