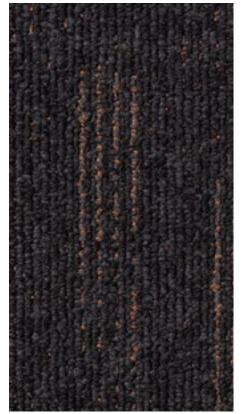

### **SUPERIOR 1051**

DESIGN D1062

Stylish at home and timeless. Interpreted by Vorwerk.

Superior 1051, Design D1062 | 9G11, Rapport: approx. w 80 x I 80 cm

9G09

**□** 1 **□** 3