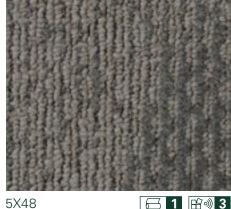

### **SUPERIOR 1054**

DESIGN D1070

Stylish at home and timeless. Interpreted by Vorwerk.

Superior 1054, Design D1070 | 3Q35, Rapport: approx. w 80 x I 160 cm

9G16

**⊟** !2 **⊞ ®** !2

**□** 1 **□** 3

9G17

Superior 1054 SL Sonic, Design D1069 | 5X46, Rapport: approx. w 80 x I 80 cm

Superior 1054 SL Sonic, Design D1070 | 3Q35, Rapport: approx. w 80 x I 160 cm

Superior 1051 SL Sonic, Design D1064 | 9G08, Rapport: approx. w 80 x I 80 cm