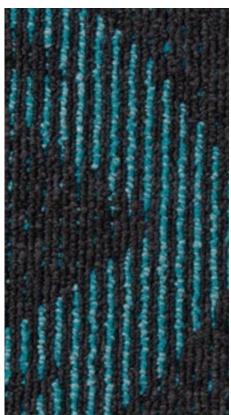

### **SUPERIOR 1051**

DESIGN D1062

Stylish at home and timeless. Interpreted by Vorwerk.

Superior 1051, Design D1062 | 9G11, Rapport: approx. w 80 x I 80 cm

9G09

**□** 1 **□** 3