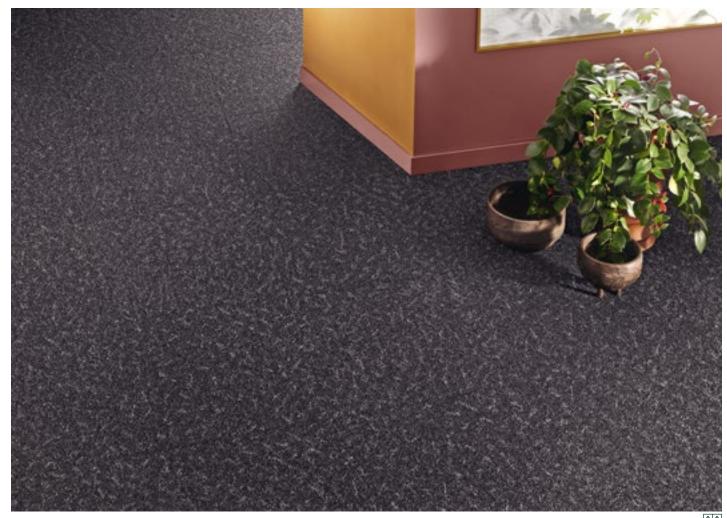

### **SUPERIOR 1051**

DESIGN D1062

Stylish at home and timeless. Interpreted by Vorwerk.

Superior 1051, Design D1062 | 9G11, Rapport: approx. w 80 x I 80 cm

9G09

**□** 1 **□** 3