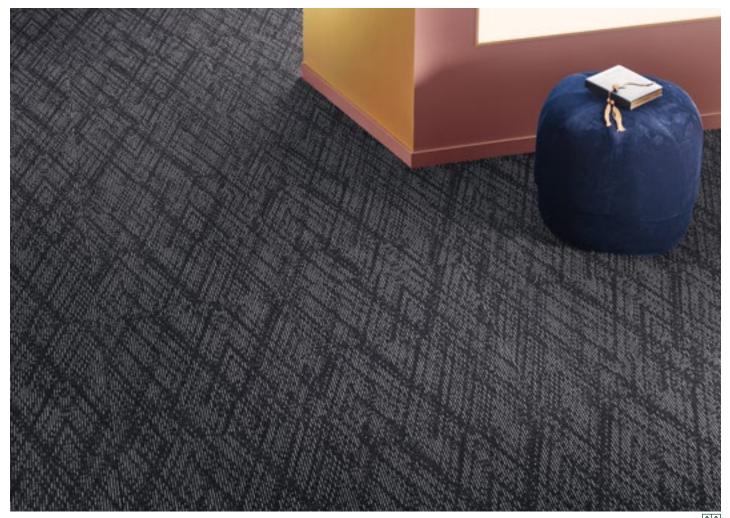

Take us at our word.

Superior 1051, Design D1062 | 9G11

### **SUPERIOR 1051**

DESIGN D1062

Stylish at home and timeless. Interpreted by Vorwerk.

Superior 1051, Design D1062 | 9G11, Rapport: approx. w 80 x I 80 cm

9G09

**□** 1 **□** 3