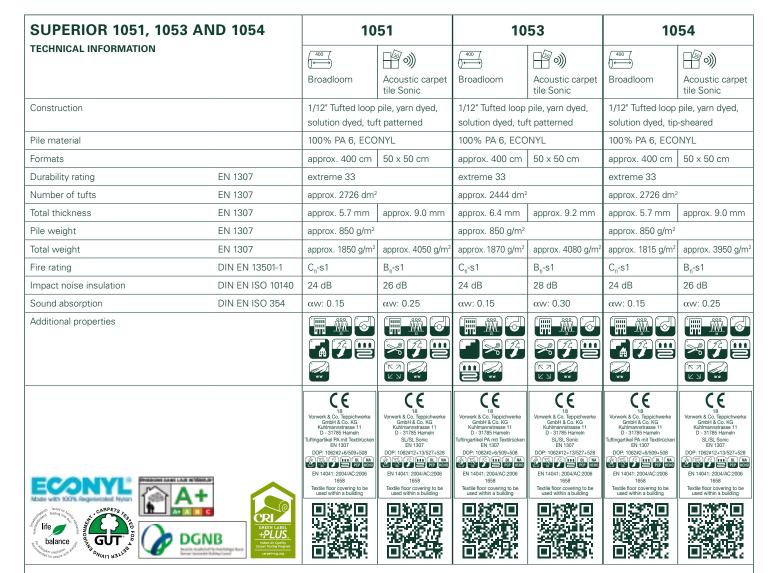

## **SUPERIOR LINE \*\***

SUPERIOR 1051 | 1053 | 1054 🕮 🖫

Broadloom

Acoustic carpet tile

# IT'S A SUPERIOR 1051, 1053 AND 1054! WHEN IT NOT ONLY WITHSTANDS DIRT, BUT ALSO THE SUN.

- 1. The solution-dyed fibres, made of tuft-patterned loops, withstand even the most stubborn stains and, at the same time, are resistant against strong cleaning and bleaching agents. The robust solution-dyed yarn stands out with its high light fastness and can also be produced in single batches for large commercial spaces.
- **2.** With highest-durability ECONYL® fibres to please the environment for many years, as the top material is made of 100% recycled material, such as from discarded fishnets. This has earned it four quality labels: CE, Green Label Plus, GUT and Bestnote of A+ for low room emissions (VOC).
- **3.** The dimensionally stable, bitumen- and PVC-free acoustic tile, with significantly enhanced sound absorption and acoustic values, sets new standards in the market.