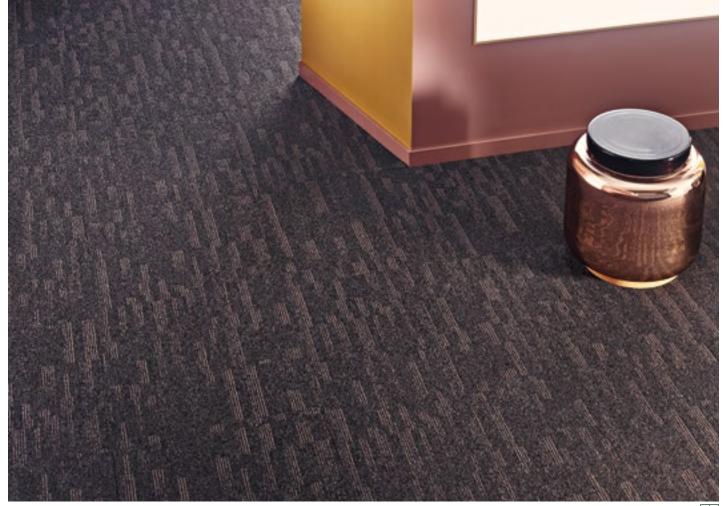

### **SUPERIOR 1051**

DESIGN D1064

Stylish at home and timeless. Interpreted by Vorwerk.

Superior 1051, Design D1064 | 9G08, Rapport: approx. w 80 x l 80 cm