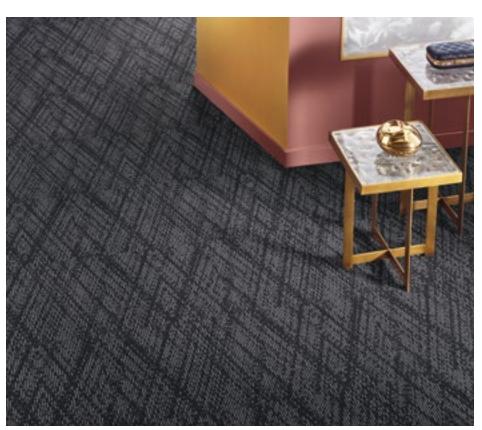

# IT'S A SUPERIOR 1051, 1053 AND 1054! WHEN IT NOT ONLY WITHSTANDS DIRT, BUT ALSO THE SUN.

- 1. The solution-dyed fibres, made of tuft-patterned loops, withstand even the most stubborn stains and, at the same time, are resistant against strong cleaning and bleaching agents. The robust solution-dyed yarn stands out with its high light fastness and can also be produced in single batches for large commercial spaces.
- **2.** With highest-durability ECONYL® fibres to please the environment for many years, as the top material is made of 100% recycled material, such as from discarded fishnets. This has earned it four quality labels: CE, Green Label Plus, GUT and Bestnote of A+ for low room emissions (VOC).
- **3.** The dimensionally stable, bitumen- and PVC-free acoustic tile, with significantly enhanced sound absorption and acoustic values, sets new standards in the market.