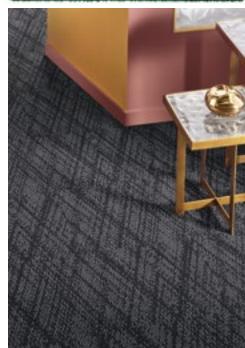

### **SUPERIOR 1051**

DESIGN D1062

Stylish at home and timeless. Interpreted by Vorwerk.

Superior 1051, Design D1062 | 9G11, Rapport: approx. w 80 x I 80 cm

9G09

**□** 1 **□** 3