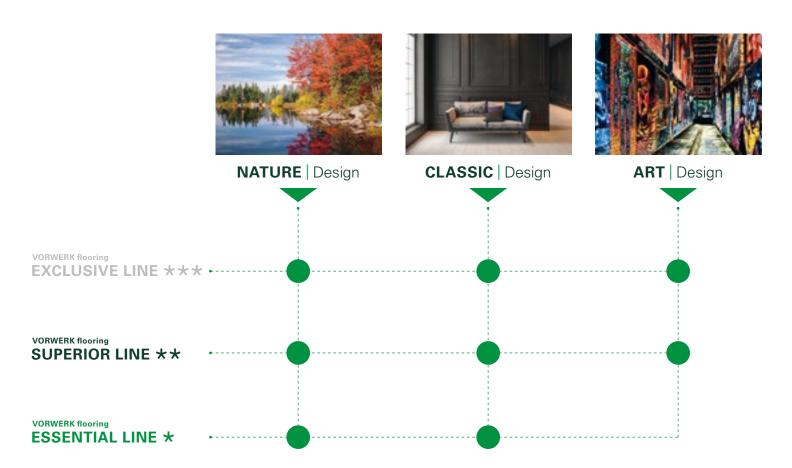

# WHEN WE CAN PROVE OUR CREDO "UNIQUE FLOOR COVERINGS SINCE 1883" WITH 3 PRODUCT LINES, 3 STYLE WORLDS AND MILLIONS OF POSSIBILITIES.

Our unique range of products is the guarantee that you will find the most beautiful and best floor coverings at Vorwerk. Our product lines Vorwerk flooring ESSENTIAL LINE, Vorwerk flooring SUPERIOR LINE and Vorwerk flooring EXCLUSIVE LINE with our style worlds NATURE | Design, CLASSIC | Design or ART | Design fulfil nearly every wish.

# 3 PRODUCT LINES

Whether broadloom, tile or free-form – with our three product lines Vorwerk flooring ESSENTIAL LINE, Vorwerk flooring SUPERIOR LINE and Vorwerk flooring EXCLUSIVE LINE, you define the material, the feel, the construction design and resilience of your new Vorwerk, from high to the very highest standards.

### **3 STYLE WORLDS**

Whether timelessly elegant, inspired by nature or artistically offbeat, with NATURE | Design, CLASSIC | Design and ART | Design, you define the attitude towards life on your Vorwerk. Regardless of whether you prefer to enjoy it at home or in the office.