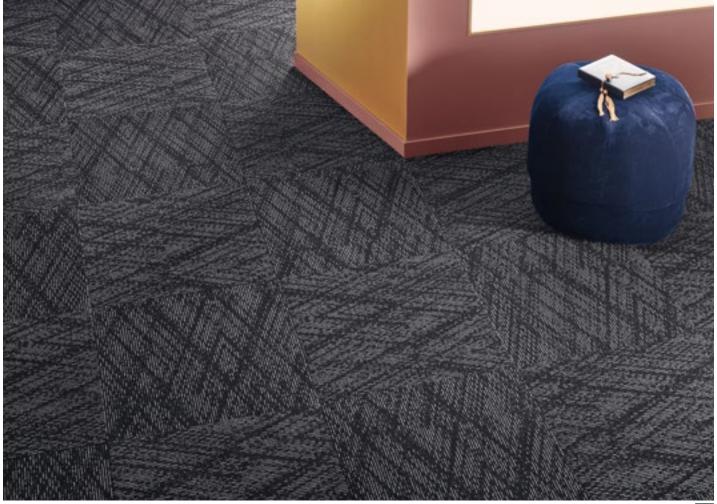

Take us at our word.

Superior 1051, Design D1062 | 9G11

### **SUPERIOR 1051**

DESIGN D1062

Stylish at home and timeless. Interpreted by Vorwerk.

Superior 1051, Design D1062 | 9G11, Rapport: approx. w 80 x I 80 cm

9G09

**□** 1 **□** 3