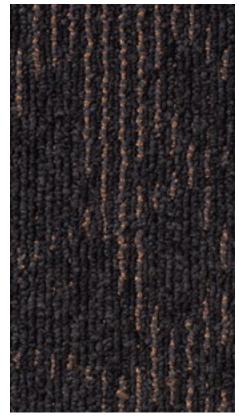

### **SUPERIOR 1054**

DESIGN D1069

Stylish at home and timeless. Interpreted by Vorwerk.

Superior 1054, Design D1069 | 5X46, Rapport: approx. w 80 x I 80 cm

9G14