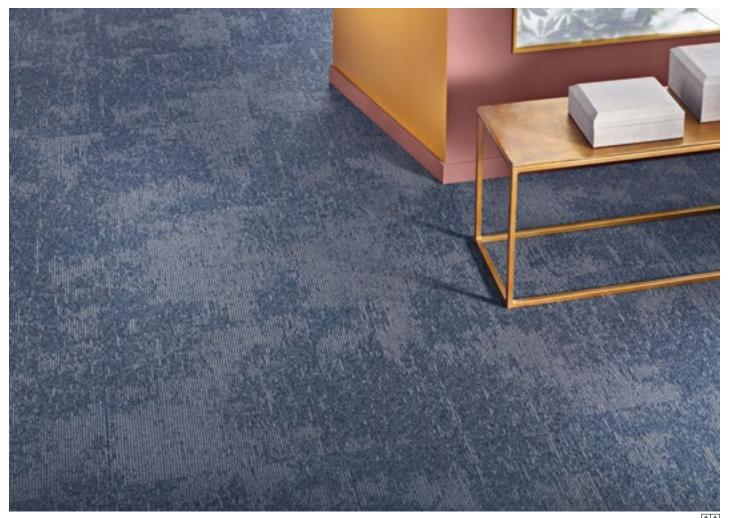

### **SUPERIOR 1054**

DESIGN D1070

Stylish at home and timeless. Interpreted by Vorwerk.

Superior 1054, Design D1070 | 3Q35, Rapport: approx. w 80 x I 160 cm

9G16

**⊟** !2 **⊞ ®** !2

**□** 1 **□** 3

9G17