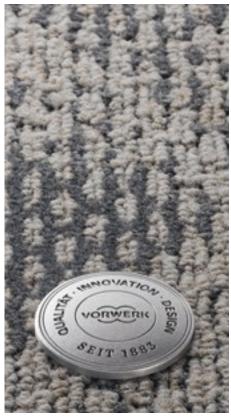

Take us at our word.

Superior 1051, Design D1062 | 9G11

### **SUPERIOR 1051**

DESIGN D1062

Stylish at home and timeless. Interpreted by Vorwerk.

Superior 1051, Design D1062 | 9G11, Rapport: approx. w 80 x I 80 cm

9G09

**□** 1 **□** 3