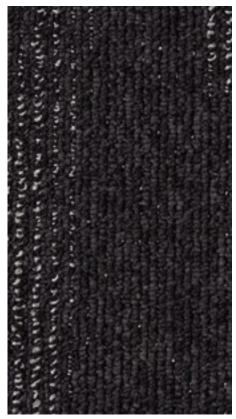

### **SUPERIOR 1051**

DESIGN D1060

Award-winning, limited and simply unique.
Interpreted by Vorwerk.

Superior 1051, Design D1060 | 9G03, Rapport: approx. w 80 x l 80 cm

## ART | Design **SUPERIOR 1051**

DESIGN D1059

Award-winning, limited and simply unique. Interpreted by Vorwerk.

Superior 1051, Design D1059 | 9G01, Rapport: approx. w 80 x I 80 cm

Superior 1053 SL Sonic, Design D1001 | 9G12, Rapport: approx. w 80 x I 80 cm