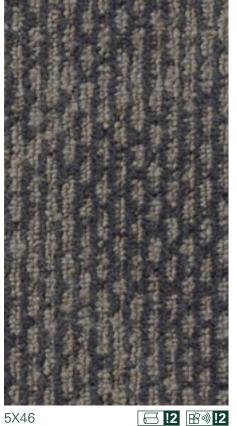

### **SUPERIOR 1054**

DESIGN D1069

Stylish at home and timeless. Interpreted by Vorwerk.

Superior 1054, Design D1069 | 5X46, Rapport: approx. w 80 x I 80 cm

9G14

Superior 1054 SL Sonic, Design D1069 | 5X46, Rapport: approx. w 80 x I 80 cm

Superior 1054 SL Sonic, Design D1070 | 3Q35, Rapport: approx. w 80 x I 160 cm

Superior 1051 SL Sonic, Design D1064 | 9G08, Rapport: approx. w 80 x I 80 cm