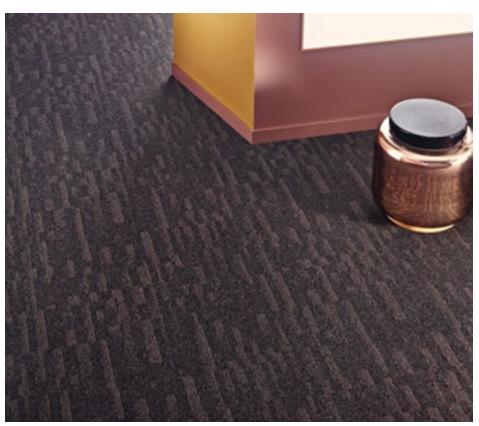

# IT'S A SUPERIOR 1051, 1053 AND 1054! WHEN IT NOT ONLY WITHSTANDS DIRT, BUT ALSO THE SUN.

- 1. The solution-dyed fibres, made of tuft-patterned loops, withstand even the most stubborn stains and, at the same time, are resistant against strong cleaning and bleaching agents. The robust solution-dyed yarn stands out with its high light fastness and can also be produced in single batches for large commercial spaces.
- **2.** With highest-durability ECONYL® fibres to please the environment for many years, as the top material is made of 100% recycled material, such as from discarded fishnets. This has earned it four quality labels: CE, Green Label Plus, GUT and Bestnote of A+ for low room emissions (VOC).
- **3.** The dimensionally stable, bitumen- and PVC-free acoustic tile, with significantly enhanced sound absorption and acoustic values, sets new standards in the market.