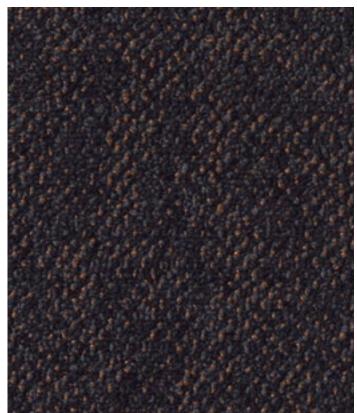

### **SUPERIOR 1051**

DESIGN D1060

Award-winning, limited and simply unique.
Interpreted by Vorwerk.

Superior 1051, Design D1060 | 9G03, Rapport: approx. w 80 x l 80 cm