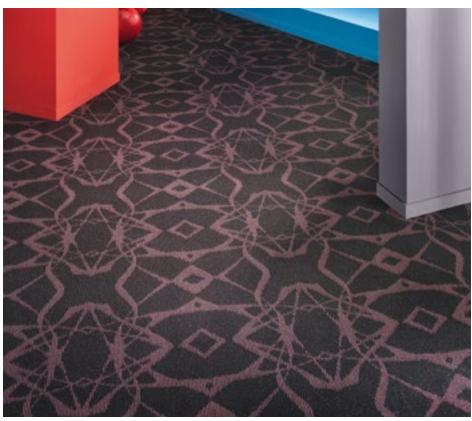

### **SUPERIOR 1051**

DESIGN D1062

Stylish at home and timeless. Interpreted by Vorwerk.

Superior 1051, Design D1062 | 9G11, Rapport: approx. w 80 x I 80 cm

9G09

**□** 1 **□** 3