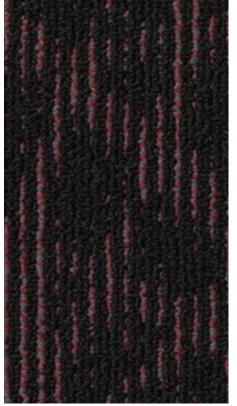

### **SUPERIOR 1053**

DESIGN D1001

Inspired by nature. Interpreted by Vorwerk.

Superior 1053, Design D1001 | 9G12, Rapport: approx. w 80 x I 80 cm

9G13