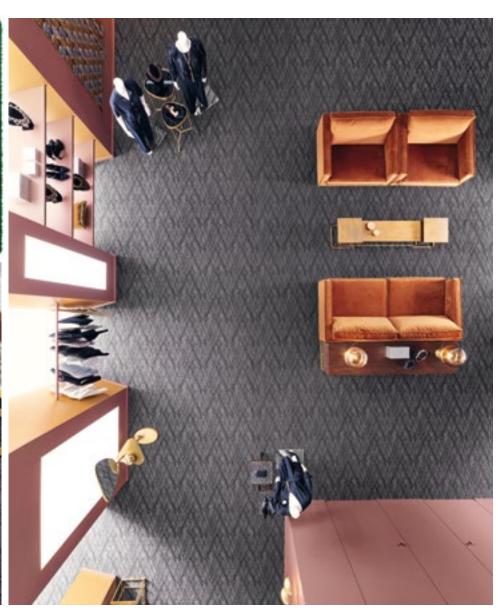

### **SUPERIOR 1053**

DESIGN D1001

Inspired by nature. Interpreted by Vorwerk.

Superior 1053, Design D1001 | 9G12, Rapport: approx. w 80 x I 80 cm

9G13