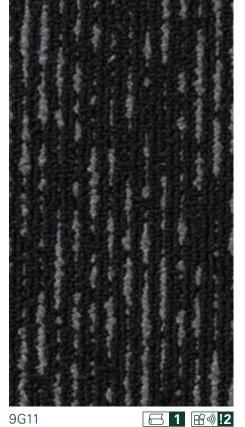

Take us at our word.

Superior 1051, Design D1062 | 9G11

### **SUPERIOR 1051**

DESIGN D1062

Stylish at home and timeless. Interpreted by Vorwerk.

Superior 1051, Design D1062 | 9G11, Rapport: approx. w 80 x I 80 cm

9G09

**□** 1 **□** 3