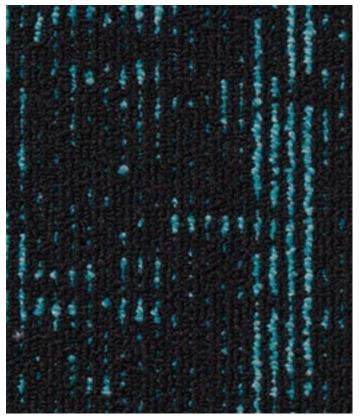

### **SUPERIOR 1051**

DESIGN D1064

Stylish at home and timeless. Interpreted by Vorwerk.

Superior 1051, Design D1064 | 9G08, Rapport: approx. w 80 x l 80 cm