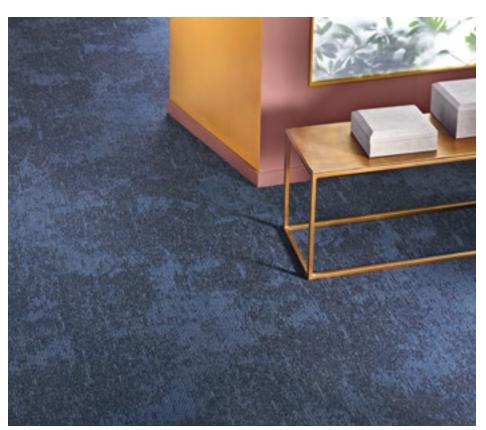

Take us at our word.

Superior 1051, Design D1062 | 9G11

### **SUPERIOR 1051**

DESIGN D1062

Stylish at home and timeless. Interpreted by Vorwerk.

Superior 1051, Design D1062 | 9G11, Rapport: approx. w 80 x I 80 cm

9G09

**□** 1 **□** 3