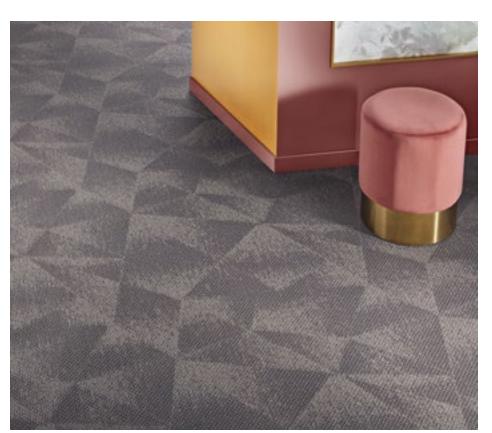

# IT'S A SUPERIOR 1051, 1053 AND 1054! WHEN IT NOT ONLY WITHSTANDS DIRT, BUT ALSO THE SUN.

- 1. The solution-dyed fibres, made of tuft-patterned loops, withstand even the most stubborn stains and, at the same time, are resistant against strong cleaning and bleaching agents. The robust solution-dyed yarn stands out with its high light fastness and can also be produced in single batches for large commercial spaces.
- **2.** With highest-durability ECONYL® fibres to please the environment for many years, as the top material is made of 100% recycled material, such as from discarded fishnets. This has earned it four quality labels: CE, Green Label Plus, GUT and Bestnote of A+ for low room emissions (VOC).
- **3.** The dimensionally stable, bitumen- and PVC-free acoustic tile, with significantly enhanced sound absorption and acoustic values, sets new standards in the market.

### **SUPERIOR 1053**

DESIGN D1001

Inspired by nature. Interpreted by Vorwerk.

Superior 1053, Design D1001 | 9G12, Rapport: approx. w 80 x I 80 cm

9G13