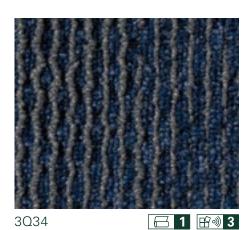

### **SUPERIOR 1054**

DESIGN D1070

Stylish at home and timeless. Interpreted by Vorwerk.

Superior 1054, Design D1070 | 3Q35, Rapport: approx. w 80 x I 160 cm

9G16

**⊟** !2 **⊞ ®** !2

**□** 1 **□** 3

9G17