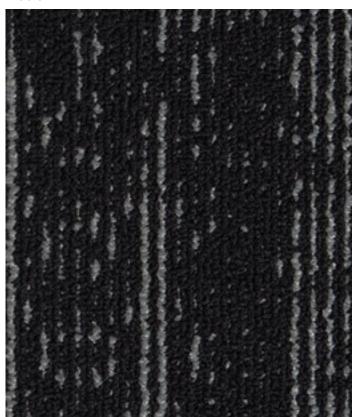

## ART | Design **SUPERIOR 1051**

DESIGN D1059

Award-winning, limited and simply unique. Interpreted by Vorwerk.

Superior 1051, Design D1059 | 9G01, Rapport: approx. w 80 x I 80 cm

Superior 1053 SL Sonic, Design D1001 | 9G12, Rapport: approx. w 80 x I 80 cm