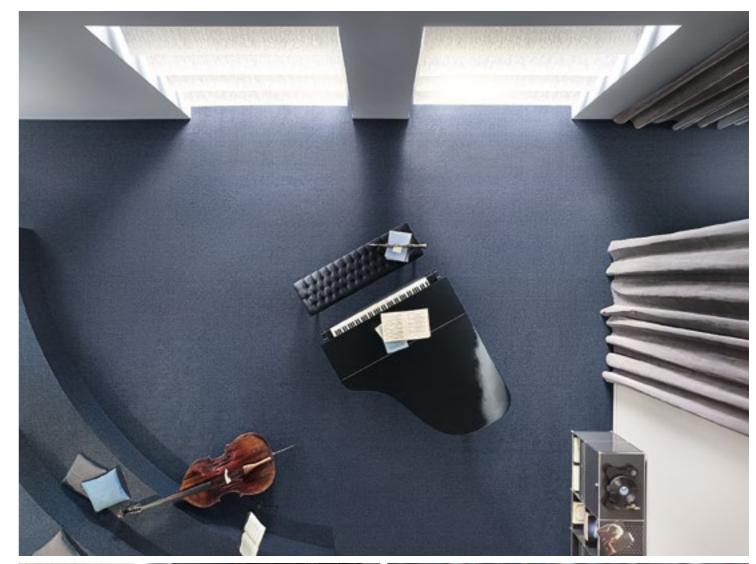

# IT'S A SUPERIOR 1035! WHEN TRADITION SUDDENLY BECOMES UNBELIEVABLY MODERN.

- **1.** This yarn mix is particularly ingenious, as it combines matt threads with subtly shimmering yarns to create the smallest fine patterns.
- **2.** This allows the carpet to provide a lighter or heavier mottled effect depending on the colour tone in the style worlds NATURE | Design and CLASSIC | Design. It is impressive in all areas, also when it comes to test labels CE and GUT and Bestnote A+ for low room emissions (VOC).
- **3.** The dimensionally stable, bitumen and PVC-free acoustics tile, with significantly enhanced sound absorption and acoustic values, sets new standards in the market.

Take us at our word.

Superior 1035, 3L51

# **SUPERIOR 1035**