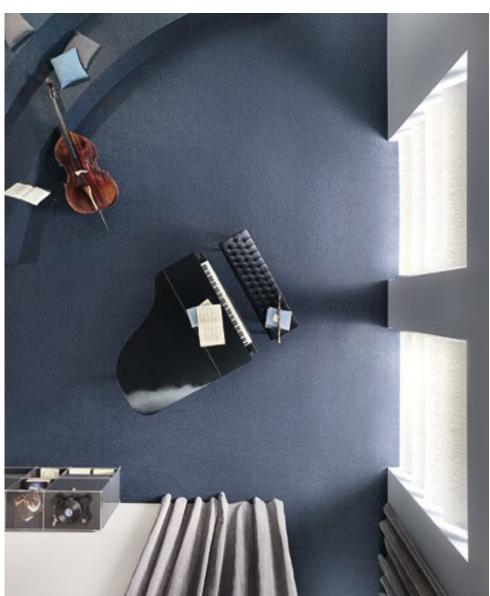

# IT'S A SUPERIOR 1035! WHEN TRADITION SUDDENLY BECOMES UNBELIEVABLY MODERN.

- **1.** This yarn mix is particularly ingenious, as it combines matt threads with subtly shimmering yarns to create the smallest fine patterns.
- **2.** This allows the carpet to provide a lighter or heavier mottled effect depending on the colour tone in the style worlds NATURE | Design and CLASSIC | Design. It is impressive in all areas, also when it comes to test labels CE and GUT and Bestnote A+ for low room emissions (VOC).
- **3.** The dimensionally stable, bitumen and PVC-free acoustics tile, with significantly enhanced sound absorption and acoustic values, sets new standards in the market.