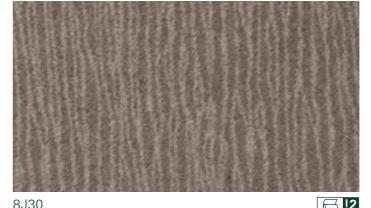

## **SUPERIOR 1020**

DESIGN 4314-1 ( →

Superior 1020, Design 4314-1, 8J30, Rapport: approx. w 100 x l 96 cm

5W46