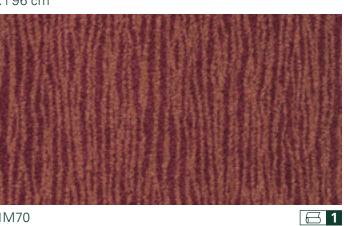

### **SUPERIOR 1020**

DESIGN 4312-2 ( →

Superior 1020, Design 4312-2 | 3P21, Rapport: approx. w 100 x I 96 cm