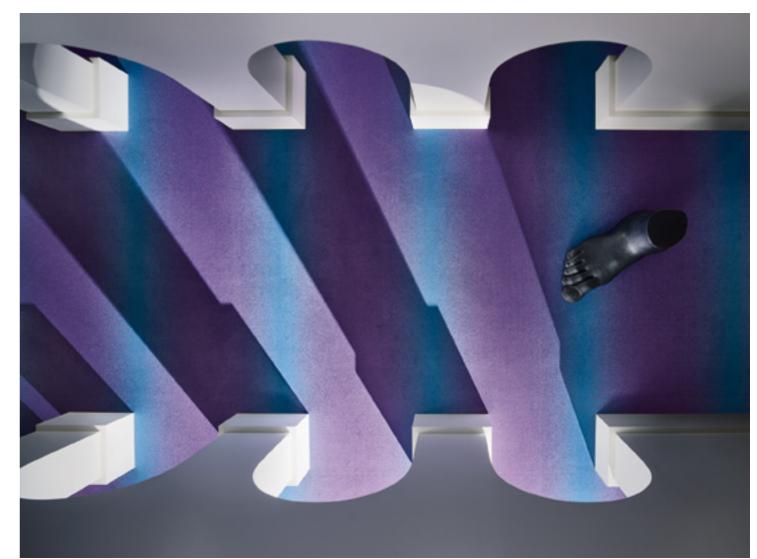

### **IT'S A SUPERIOR 1020!** WHEN FIRST-CLASS DESIGN IS ASTOUNDINGLY COMFORTABLE AND ROBUST AT THE SAME TIME.

- 1. High durability and comfortable acoustics are generally available in muted colours and with subtle designs - not in this case.
- **2**. This design frieze velours shines with a comprehensive range of colours and designs from the Vorwerk style worlds.
- **3**. Solely made with the highest-quality, brand-name polyamide fibres ensuring that so much class does not compromise durability in building spaces.

Take us at our word.

Superior 1020, Design 4311-2 | 3P27