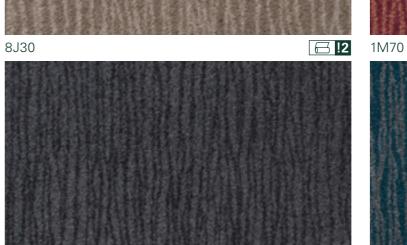

## **SUPERIOR 1020**

DESIGN 4314-1 ( →

Superior 1020, Design 4314-1, 8J30, Rapport: approx. w 100 x l 96 cm

5W46