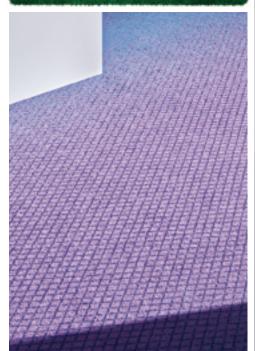

### **SUPERIOR 1020**

DESIGN 4312-2 ( →

Superior 1020, Design 4312-2 | 3P21, Rapport: approx. w 100 x I 96 cm