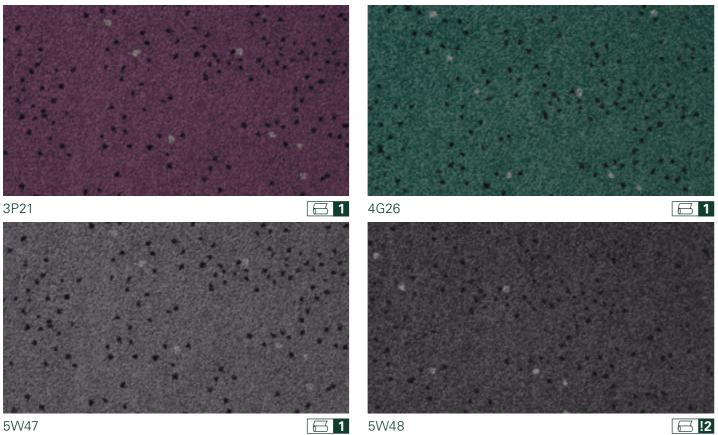

### **SUPERIOR 1020**

DESIGN 4312-2 ( →

Superior 1020, Design 4312-2 | 3P21, Rapport: approx. w 100 x I 96 cm

## **SUPERIOR 1020**

DESIGN 4314-1 ( →

Superior 1020, Design 4314-1, 8J30, Rapport: approx. w 100 x l 96 cm

5W46

### ART | Design SUPERIOR 1020 DESIGN 4311-2

Award-winning, limited and simply unique. Interpreted by Vorwerk.

Superior 1020, Design 4311-2 | 3P27, Rapport: approx. w 200 x I 96 cm

3P27

**☐ 1** 3P67

**=** 3