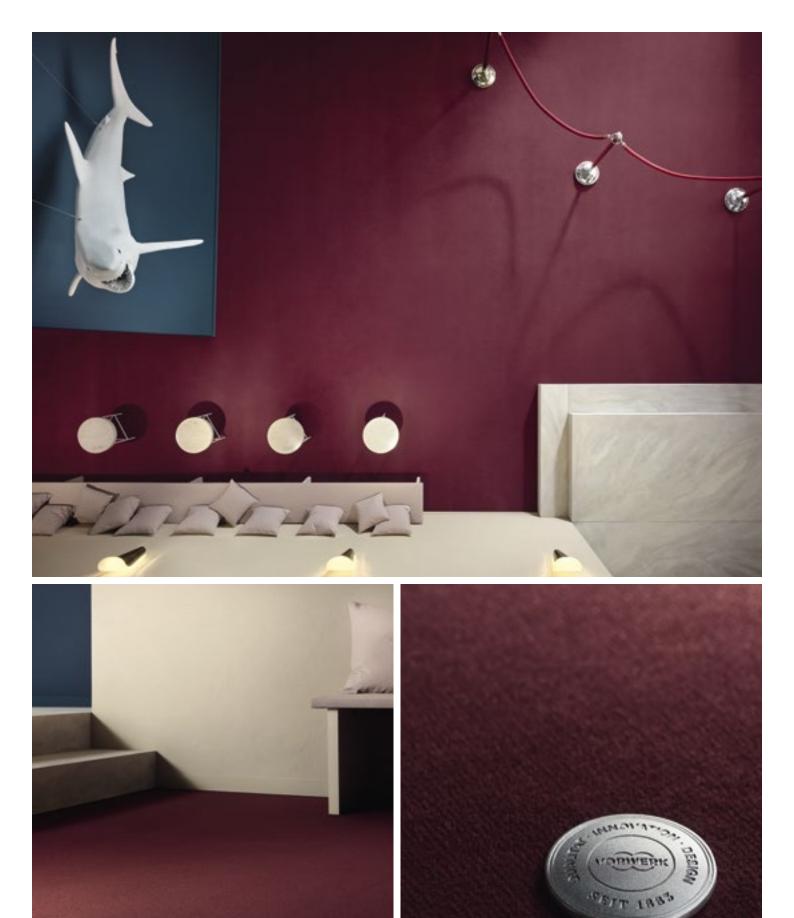

## **IT'S A SUPERIOR 1017!** WHEN THE HIGHEST DURABILITY MEETS THE BEST COLOUR COMPETENCE.

- 1. To ensure that beauty is not compromised in building spaces where the highest durability is required.
- 2. This smooth velour shows that there is always room for improvement: with 30 colours from the style worlds NATURE | Design, CLASSIC | Design and ART | Design. It also shines with four labels: CE, GUT, Green Label Plus, as well as Bestnote A+ for low room emissions (VOC).
- 3. The dimensionally stable, bitumen- and PVC-free acoustics tile, with significantly enhanced sound absorption and acoustic values, sets new standards in the market.

Take us at our word.

Superior 1017, 1M42