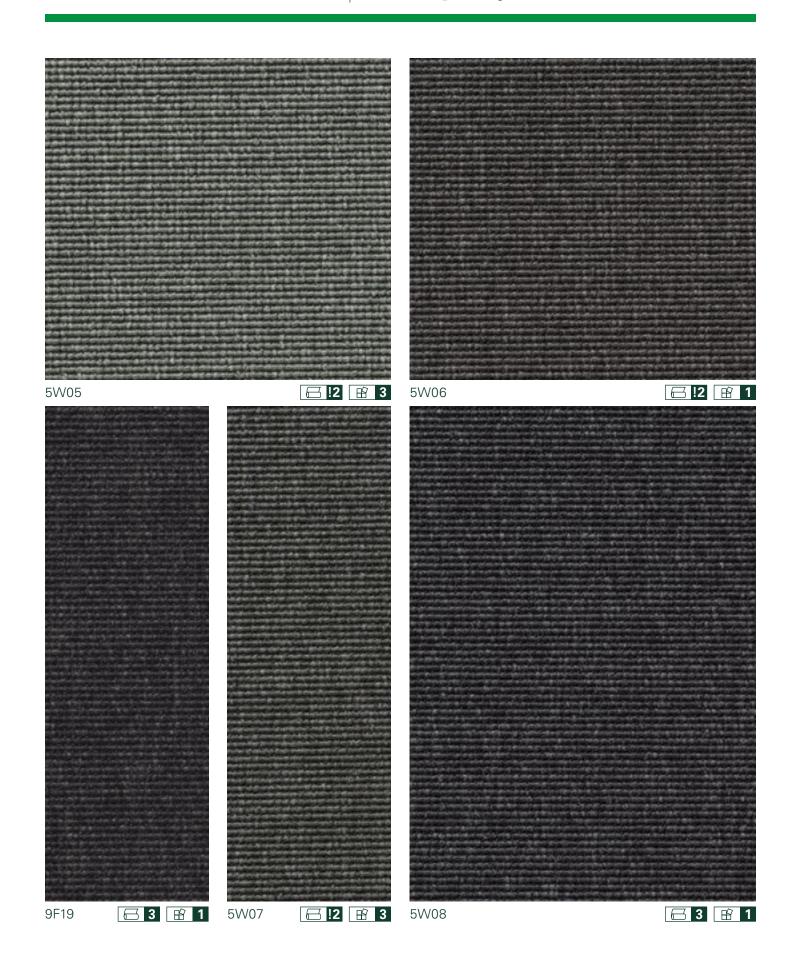

# NATURE | Design

## **SUPERIOR 1016**

Inspired by nature. Interpreted by Vorwerk.