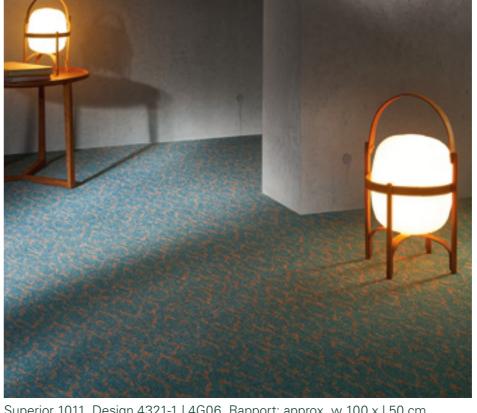

# NATURE | Design SUPERIOR 1011 DESIGN 4321-1 (\*\*\*)

Inspired by nature. Interpreted by Vorwerk.

Superior 1011, Design 4321-1 | 4G06, Rapport: approx. w 100 x I 50 cm