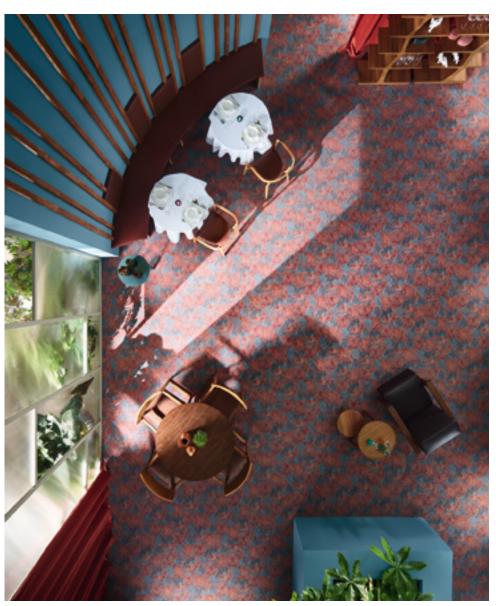

## **IT'S A SUPERIOR 1011!** WHEN IT GIVES GOOD SENSATIONS IN COMFORT AND ACOUSTICS.

- **1**. It brings together high comfort with high durability levels.
- **2.** The tone-in-tone, printed frieze velours combines two characteristics which have never been combined before
- **3.** The highest-quality, brand-name polyamide fibres and the colour make it perfect for all living and building spaces.

# NATURE | Design SUPERIOR 1011 DESIGN 4321-1 (\*\*\*)

Inspired by nature. Interpreted by Vorwerk.

Superior 1011, Design 4321-1 | 4G06, Rapport: approx. w 100 x I 50 cm

# NATURE | Design SUPERIOR 1011 DESIGN 4327-4 (\*\*\*)

Inspired by nature.
Interpreted by Vorwerk.

NATURE | Design SUPERIOR 1011 DESIGN 4322-2 (\*\*\*)

Inspired by nature. Interpreted by Vorwerk.

**□** 1 **□** 3