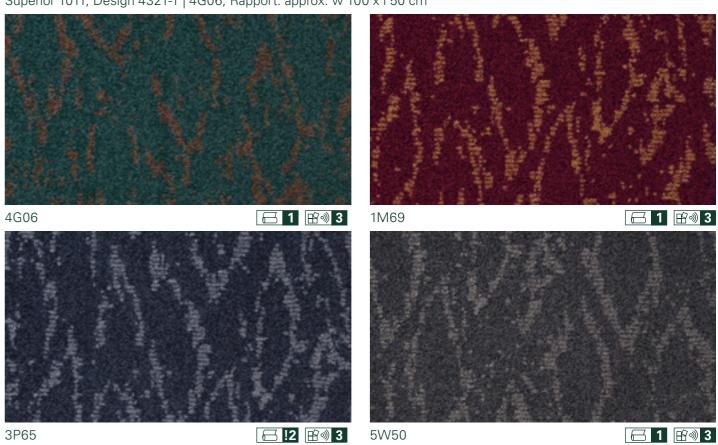

# NATURE | Design SUPERIOR 1011 DESIGN 4321-1 (\*\*\*)

Inspired by nature. Interpreted by Vorwerk.

Superior 1011, Design 4321-1 | 4G06, Rapport: approx. w 100 x I 50 cm