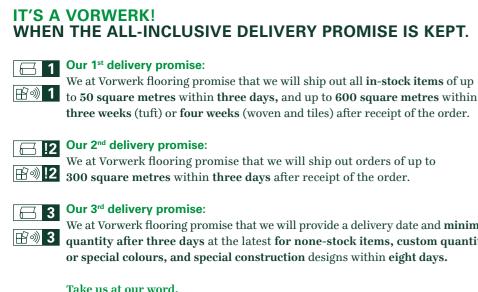

## WHEN THE ALL-INCLUSIVE DELIVERY PROMISE IS KEPT.

to 50 square metres within three days, and up to 600 square metres within three weeks (tuft) or four weeks (woven and tiles) after receipt of the order.

We at Vorwerk flooring promise that we will provide a delivery date and minimum quantity after three days at the latest for none-stock items, custom quantities

Take us at our word.

**VÓRWERK** 

Superior 1011, Design 4327-4 | 1M54