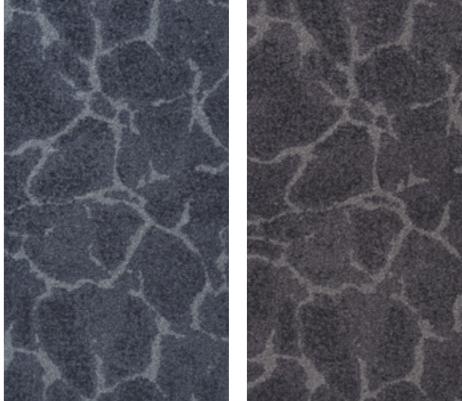

# NATURE | Design SUPERIOR 1011 DESIGN 4327-4 (\*\*\*)

Inspired by nature.
Interpreted by Vorwerk.

NATURE | Design SUPERIOR 1011 DESIGN 4322-2 (\*\*\*)

Inspired by nature. Interpreted by Vorwerk.

**□** 1 **□** 3