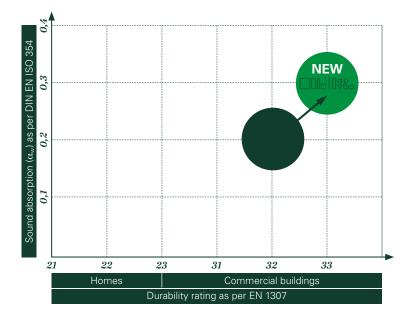

## The acoustic tiles from Vorwerk. For quieter, healthier and better rooms.

While commercial carpets improve the so-called impact noise level by about 25 dB, acoustic tiles from Vorwerk exceed this – and even fall within the highest durability class. With a reduction of both the impact noise and the reverberation time by up to 35 dB and the best noise absorption values ( $\alpha$ w of up to 0.35) in the essential frequency area of 1,000 to 4,000 Hertz. Allergy sufferers can also take a deep breath, as the highly effective binding of fine dust particles by these acoustic tiles supports clear air quality.

#### **Technical benefits**

- Reduction in impact noise by up to 35 dB
- Reduction in reverberation time of up to 40% compared to hard flooring
- Sound absorption rating of up to  $\alpha w 0.35$
- Dimensionally stable
- Possible to lift up again
- Thermal insulation