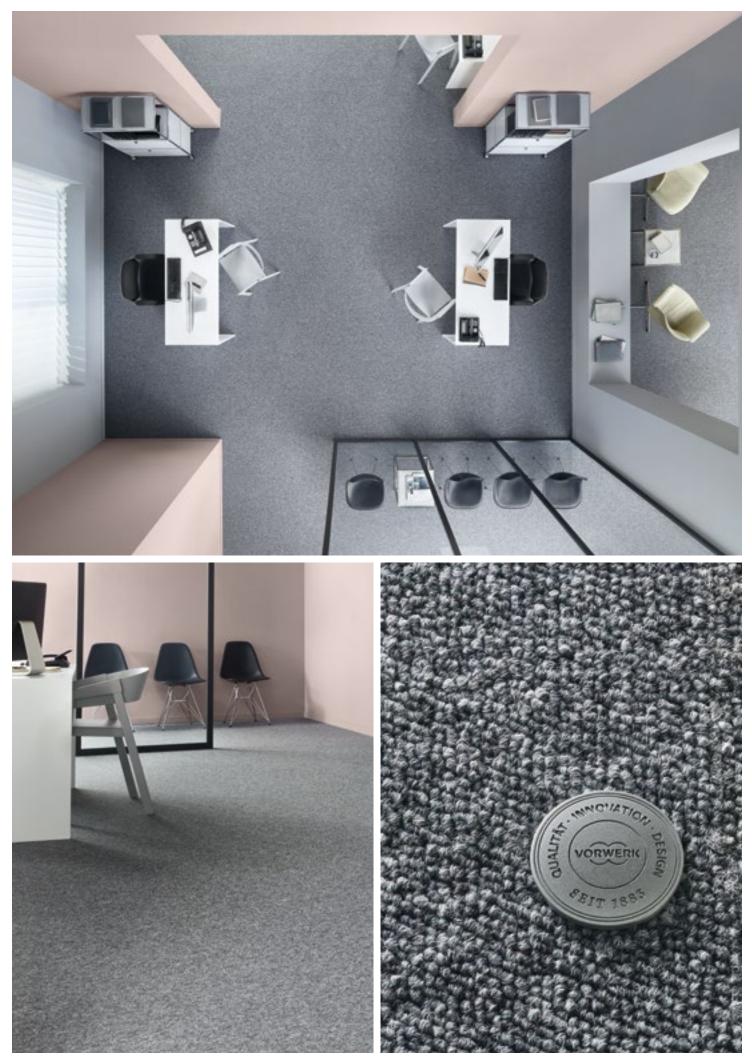

# **ESSENTIAL 1050 SL SONIC**

Acoustic carpet tile

**EINZIGARTIGE BODENBELÄGE** seit 1883. **UNIQUE FLOOR COVERINGS** since 1883.

# **IT'S AN ESSENTIAL 1050 SL SONIC!** WHEN QUALITY STANDS UP TO ANY STAIN.

- **1**. The tufted, blended loop qualifies to withstand even the most stubborn stains, is resistant to bleaching agents and does not fade even in intense sunlight.
- **2**. Manufactured of robust solution-dyed Nylon, this carpet is best suitable for extremely heavy traffic building spaces including many chair rollers, is easy to care for and is award-winning with the test labels CE and GUT, as well as Bestnote A+ for low room emissions (VOC).
- **3**. The dimensionally stable, bitumen- and PVC-free acoustics tile, with significantly enhanced sound absorption and acoustic values, sets new standards in the market.

# IT'S AN SL SONIC ACOUSTIC TILE! WHEN WHISPER-QUIET IS ALSO BEAUTIFUL AND ON ALLERGY SUFFERERS CAN BREATHE EASY.

The acoustic tiles from Vorwerk are truly unique. They combine characteristics in a way never seen before on the market: highest durability with the best acoustic values, absolute sustainability without harmful materials such as bitumen or PVC. They are setting new standards – also when it comes to more beautiful designs and better use.

## Acoustic tiles reduce noise.

Noises caused by people walking or chairs being moved can bounce off of one another to an uncomfortable level. This is especially the case on smooth, hard floors made of LVT, linoleum or parquet. These reproduce impact noises in their entirety and are very loud as a result. In contrast, textile floorings significantly improve the room's acoustics, as they reduce the reverberation time (reduction of the sound pressure level after the breaking off of the noise source) to an optimal value of 0.5 seconds.

## The acoustic tiles from Vorwerk. For quieter, healthier and better rooms.

While commercial carpets improve the so-called impact noise level by about 25 dB, acoustic tiles from Vorwerk exceed this – and even fall within the highest durability class. With a reduction of both the impact noise and the reverberation time by up to 35 dB and the best noise absorption values ( $\alpha$ w of up to 0.35) in the essential frequency area of 1,000 to 4,000 Hertz. Allergy sufferers can also take a deep breath, as the highly effective binding of fine dust particles by these acoustic tiles supports clear air quality.