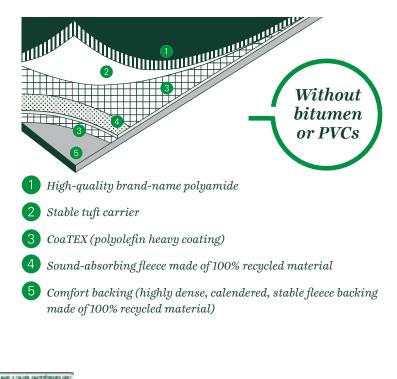

# **IT'S AN ESSENTIAL 1050 SL SONIC!** WHEN QUALITY STANDS UP TO ANY STAIN.

- **1**. The tufted, blended loop qualifies to withstand even the most stubborn stains, is resistant to bleaching agents and does not fade even in intense sunlight.
- **2**. Manufactured of robust solution-dyed Nylon, this carpet is best suitable for extremely heavy traffic building spaces including many chair rollers, is easy to care for and is award-winning with the test labels CE and GUT, as well as Bestnote A+ for low room emissions (VOC).
- **3**. The dimensionally stable, bitumen- and PVC-free acoustics tile, with significantly enhanced sound absorption and acoustic values, sets new standards in the market.

# IT'S AN SL SONIC ACOUSTIC TILE! WHEN WHISPER-QUIET IS ALSO BEAUTIFUL AND ON ALLERGY SUFFERERS CAN BREATHE EASY.

The acoustic tiles from Vorwerk are truly unique. They combine characteristics in a way never seen before on the market: highest durability with the best acoustic values, absolute sustainability without harmful materials such as bitumen or PVC. They are setting new standards – also when it comes to more beautiful designs and better use.

Stable, bitumen- and PVC-free, ecological and self-adhesive heavy coating providing significantly improved impact noise and acoustic values.