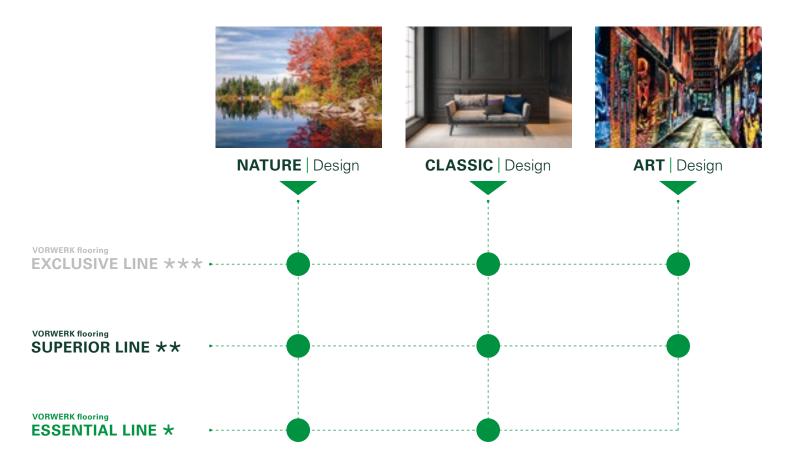

#### VORWERK flooring **ESSENTIAL LINE** ★ VORWERK flooring SUPERIOR LINE $\star\star$ VORWERK flooring EXCLUSIVE LINE \*\*\*

3 PRODUKTLINIEN. 3 STILWELTEN. MILLIONEN VON MÖGLICHKEITEN. **3 PRODUCT LINES. 3 STYLE WORLDS. MILLIONS OF POSSIBILITIES.** 

# IT'S A VORWERK! WHEN WE CAN PROVE OUR CREDO "UNIQUE FLOOR COVERINGS SINCE 1883" WITH 3 PRODUCT LINES, 3 STYLE WORLDS AND MILLIONS OF POSSIBILITIES.

Our unique range of products is the guarantee that you will find the most beautiful and best floor coverings at Vorwerk. Our product lines Vorwerk flooring ESSENTIAL LINE, Vorwerk flooring SUPERIOR LINE and Vorwerk flooring EXCLUSIVE LINE with our style worlds NATURE | Design, CLASSIC | Design or ART | Design fulfil nearly every wish.

# **3** PRODUCT LINES

Whether broadloom, tile or free-form – with our three product lines **Vorwerk flooring ESSENTIAL LINE, Vorwerk flooring SUPERIOR LINE** and **Vorwerk flooring EXCLUSIVE LINE,** you define the material, the feel, the construction design and resilience of your new Vorwerk, from high to the very highest standards.

# **S** 3 STYLE WORLDS

Whether timelessly elegant, inspired by nature or artistically offbeat, with NATURE | Design, CLASSIC | Design and ART | Design, you define the attitude towards life on your Vorwerk. Regardless of whether you prefer to enjoy it at home or in the office.