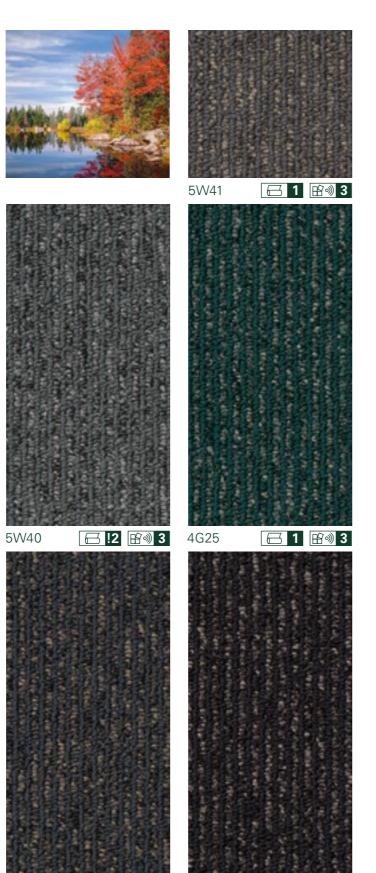

# IT'S AN ESSENTIAL 1036! WHEN PIN STRIPES ENSURE A CONTINUALLY ELEGANT APPEARANCE.

- 1. Even highly trafficked spaces in building spaces or living areas can now carry pin stripes.
- **2.** This elegant floor brings together row-on-row of fine and larger loops featuring two nuances each to create the legendary pattern. Available in a total of 15 harmonious colours. Awarded the labels CE and GUT, and honoured Bestnote A+ for low room emissions (VOC).
- **3**. The dimensionally stable, bitumen and PVC-free acoustics tile, with significantly enhanced sound absorption and acoustic values, sets new standards in the market.

# **ESSENTIAL 1036**

Inspired by nature. Interpreted by Vorwerk.

# **CLASSIC** | Design

Stylish at home and timeless. Interpreted by Vorwerk.

**⊟** 1 **⊞ 3** 

9F53

**□** 1 **□ □ □ □ □ □ □ □** 

In the course of constant further development and quality improvement, we reserve the right to change technical data without prior notice. Technical data sheets, installation instructions, recommendations for cleaning, care and maintenance and texts for tenders can be found at: www.vorwerk-carpet.com