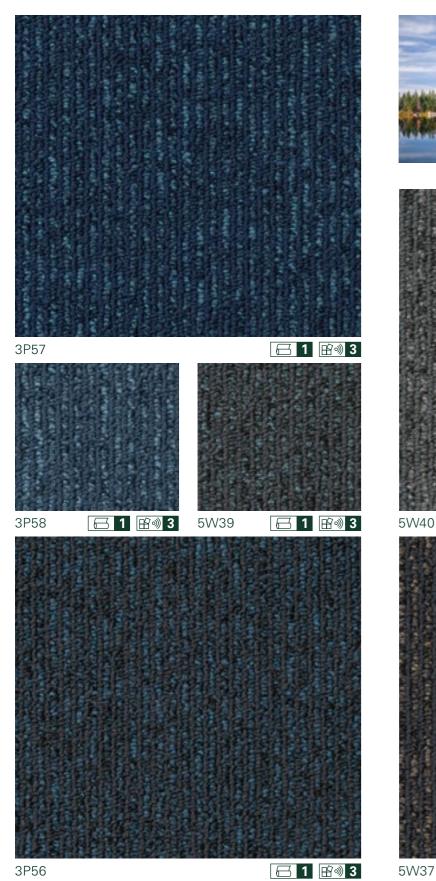

# IT'S AN ESSENTIAL 1036! WHEN PIN STRIPES ENSURE A CONTINUALLY ELEGANT APPEARANCE.

- 1. Even highly trafficked spaces in building spaces or living areas can now carry pin stripes.
- **2.** This elegant floor brings together row-on-row of fine and larger loops featuring two nuances each to create the legendary pattern. Available in a total of 15 harmonious colours. Awarded the labels CE and GUT, and honoured Bestnote A+ for low room emissions (VOC).
- **3**. The dimensionally stable, bitumen and PVC-free acoustics tile, with significantly enhanced sound absorption and acoustic values, sets new standards in the market.

# **ESSENTIAL 1036**

Inspired by nature. Interpreted by Vorwerk.

# **CLASSIC** | Design

Stylish at home and timeless. Interpreted by Vorwerk.

**⊟** 1 **⊞ 3** 

9F53

**□** 1 **□ □ □ □ □ □ □ □** 

In the course of constant further development and quality improvement, we reserve the right to change technical data without prior notice. Technical data sheets, installation instructions, recommendations for cleaning, care and maintenance and texts for tenders can be found at: www.vorwerk-carpet.com